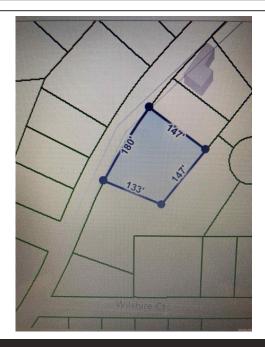

## 2 Wilshire Rd Lots 105 & 106BLK, Fairfield Bay, AR 72088

MLS #: 25018755

Land | Lot: 23,087 ft<sup>2</sup> (0.53 acres)

More Info: 2WilshireRdLots105106BLKFairfieldBay.lsForSale.com

Landry Greers Ferry Lake Realty LLC. 112 Dave Creek Parkway Fairfield Bay, AR 72088 (501) 884-4663